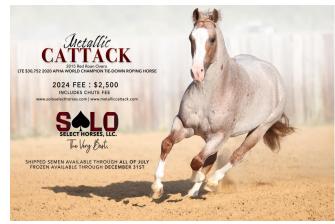

## **Metallic Cattack**

**Date of Birth:** 05/04/2015 **Registration 1:** 57220633

Metallic Cattack is a 2015 14.3 hand red roan double registered stallion (AQHA & APHA). He has a LTE of \$30,000+ and is APHA World Champion Tie-Down Horse, AQHA World Show 3rd-Level 3 Tie-Down horse, and finished 6th in the Non-Pro at the NCHA Derby. He is 7 panel N/N. His stallion fee for 2024 is \$2,500.00. He is 7 panel N/N.